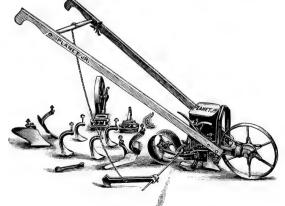

ED FURROWER AND MARKER



Marks and Furrows at the same time, adjustable to mark any width or depth. The wearing part of the runners are chilled iron, the wings are steel and the frame is oak; it is a labor saver.

Price No. 1, makes 3 furrows at once, \$10.50. Price No. 2, makes 2 furrows at once, \$9.50.

## "PLANET JR." No. 4



Hill and Drill Seeder

Wheel Hoe

Cultivator and Plow

Hopper holds two and one half quarts seed.

Price complete - - \$11.00

As a seeder only - \$9.00

## "PLANET JR." Combined Drill, Wheel Hoe, Cultivator and Plow

A perfect seed sower, and the attachments are capable of making more combinations than we have space to describe, and each one works perfectly.

#### PRICE

No. 1. Combined Machine as shown, \$9.50 No. 2. Plain Drill without attachments, \$7.50





PLANET JR.

No. 25

Combined Hill and Drill Seeder, Double Wheel Hoe, Cultivator and Plow. Hopper holds two and one half quarts. Substantial and accurate, two good machines in one. Price \$13.50.

PLANET JR. No. 17. SINGLE WHEEL HOE.

Consists of one pair 6 in. hoes, three cultivator teeth, one garden plow. Price \$5.00.



With this machine one man can do more and better work than six with ordinary hoes. Capable of almost an endless variety of changes.

We also sell this with only the long hoes (which are shown attached in cut) and without leaf guards; this we call the Plain Double Wheel Hoe.

No. 13, Price \$4.75

No. 11.—Higher Wheel, more attachments, Complete \$9.00

No. 14.—Double Wheel Disc Hoe, Cultivator and Plow, Complete, \$8.00

#### No. 8 "Planet Jr." All Steel Horse Hoe and